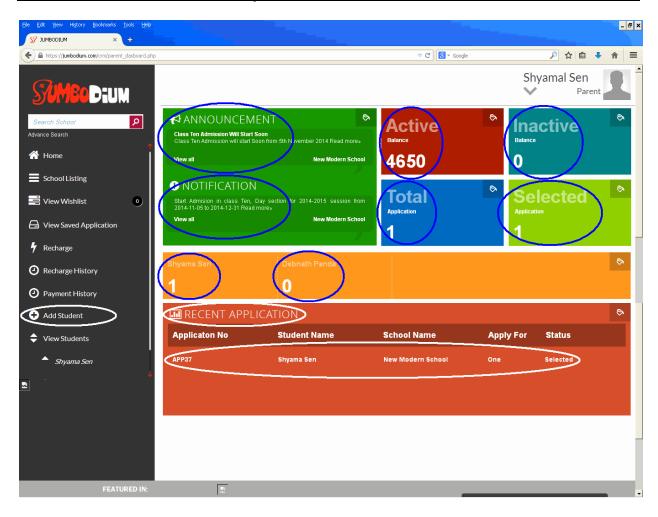

## **Know Your Dashboard**

You will reach your dashboard once the Jumbodium account is successfully logged in.

## The detailed information of the Dashboard is provided below:

- **1.** Announcement & Notification- Reflects all the school related details that you will subscribe to.
- **2.** Active Balance- Reflects the usable balance in the account that can help you to apply for applications.
- **3.** Inactive Balance- Reflects the balance that has already been recharged in the account but not yet cleared from the bank. Once the balance gets cleared from the bank itself, then it will get reflected in the Active Balance and the amount will be completely usable.
- **4.** Total and Selected- The Total option reflects the total number of applications that you have applies for and the Selected option shows the total number of applications that has already been selected by school.

## All the above mentioned options are reflected below with blue circles: